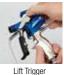

#### E-Z Fit Trigger Adjustment for a Personal Fit

Now you can quickly customize trigger length to fit any hand size or situation. Choose 2, 4 or new 3-finger position. The choice is yours!

Finish Job Faster With Less Fatigue

Delivers the most comfortable and lightest weight spray experience ever.

- Lightest trigger pull force at all spray pressures
- Lightest trigger hold force at all spray pressures

Comfortable, contoured handle design