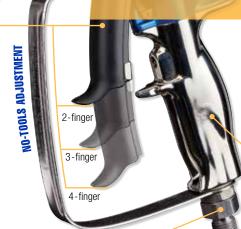

#### E-Z Fit Trigger Adjustment for a Personal Fit

Now you can quickly customize trigger length to fit any hand size or situation. Choose 2, 4 or new 3-finger position. The choice is yours!

Finish Job Faster With Less Fatigue