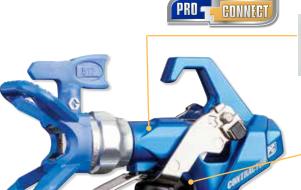

## **CONTRACTOR PC™**

**AIRLESS SPRAY GUN** 

Introducing the new standard in airless spray gun technology. You demand maximum comfort and control — the Contractor PC delivers. Experience it for yourself!

### Benefits You'll Appreciate on Every Job

- Lightest weight gun in its class
- ▶ Up to 50% lighter trigger pull force
- ► E-Z Fit adjustable trigger length
- Complete no-tools gun rebuild in seconds with ProConnect

# All-Day Comfort and Control

The Contractor PC airless spray gun delivers exclusive Graco innovations in comfort and durability that you'll come to rely on for every job—a custom fit with exceptional finish, every time.