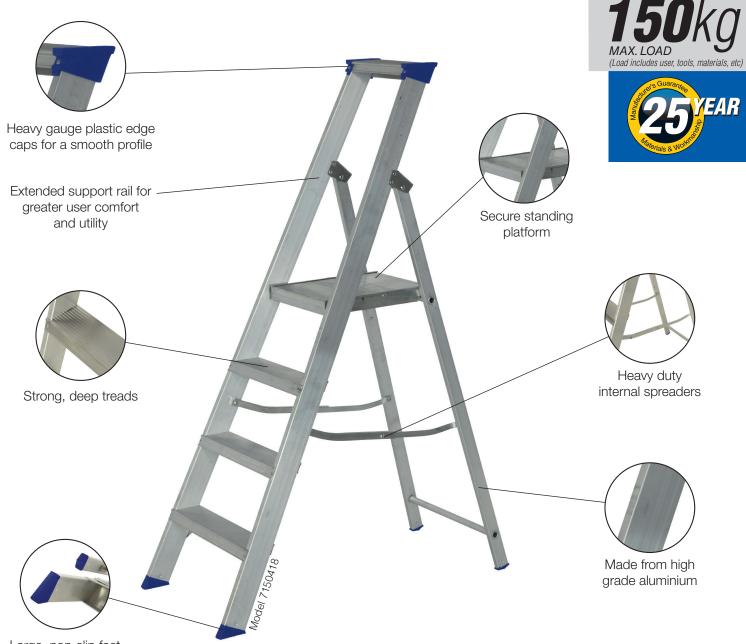

#### 715SERIES

A traditional line of ladders engineered with progressive thinking

EXTRA LARGE PLATFORM for comfort and stability

SLIP-RESISTANT TREADS for security

PINCH-PROOF SPREADERS easy to open and close

## MasterTrade™ Platform Stepladder

Large, non-slip feet