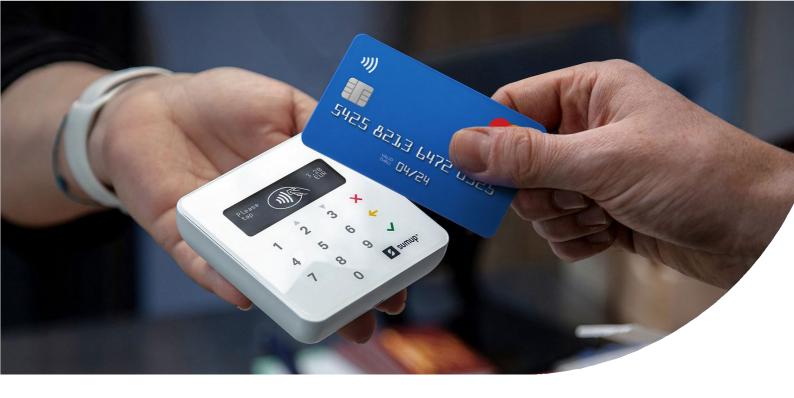

# SumUp Air Card Reader

Card payments made easy.

The perfect partner for your business. Accept payments in-store or on the go, wherever your business takes you. No monthly fees. No contractual obligations. Just a 1.69% transaction fee.

### Small and compact

An easy-to-use, portable card reader that serves as the perfect addition to your cash register system.

#### Connectivity

Connects to your smartphone or tablet via a Bluetooth 4.0 connection.