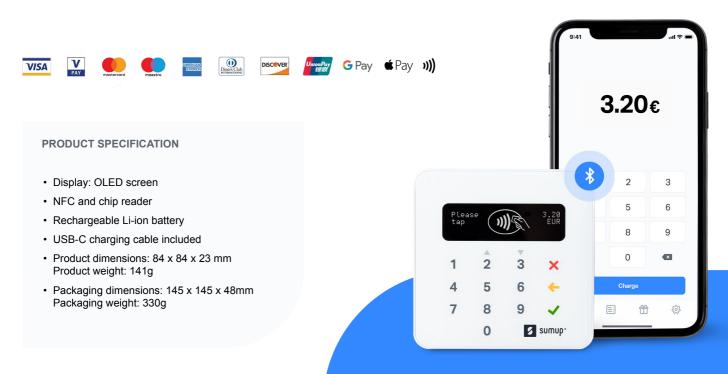

#### Connectivity

Connects to your smartphone or tablet via a Bluetooth 4.0 connection.

# Long-lasting battery

Makes up to 500 transactions on a single charge, giving you maximum flexibility.

#### Easy to charge

Comes with a micro USB cable for easy charging (charging station sold separately).